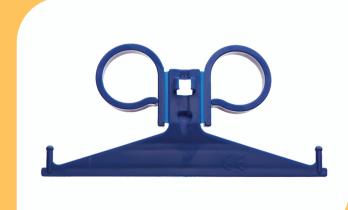

#### **DESCRIPTION**

Our Urine Bag Hanger is designed to simplify the attachment of urine bags to beds. Applying the urine bag can easily be achieved by using the two prongs on the urine hanger to attach to the corresponding perforated holes on the urine bag. The bag tubing can then be secured to the hanger using the pre-formed holder that is located between the bed attachment.

#### **FEATURES AND BENEFITS**

- Reinforced double hanger for effective securement
- Easy to use prongs to attach the urine bag
- Suitable for all major bags
- Pre-formed securement clasp to secure the urine bag tubing in place